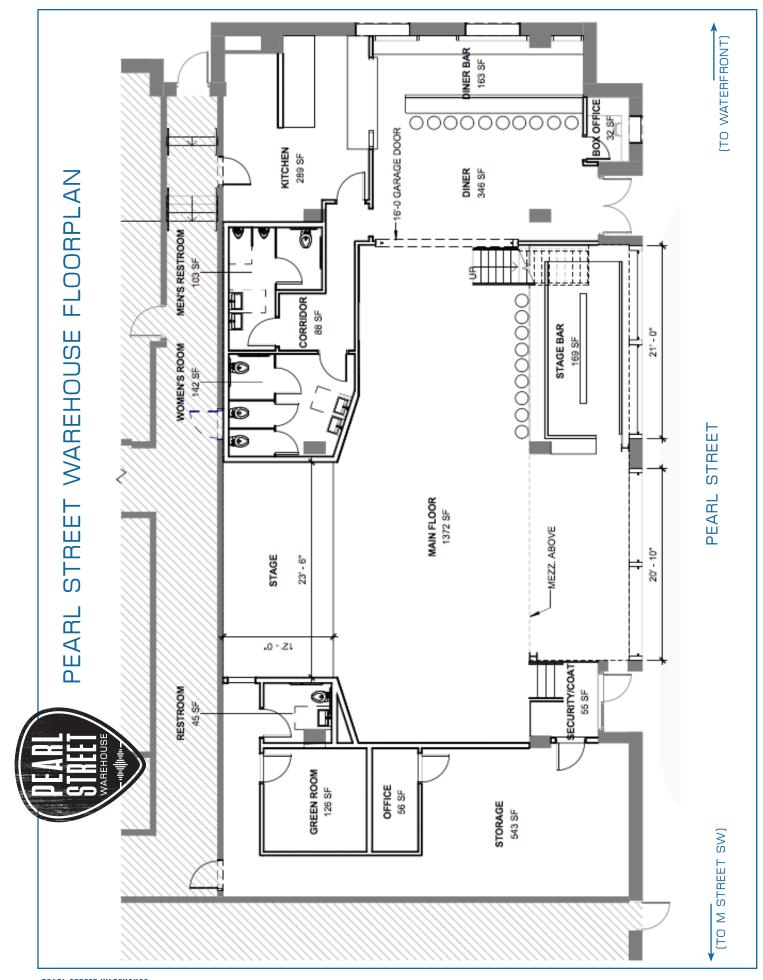

## Pearl Street Warehouse is the intimate live-music venue D.C's been waiting for.

This bar and diner in DC's newest neighborhood, The Wharf, is filled with the sounds of all-American music and offers a relaxed atmosphere unmatched by any other local venue. With a 250 person capacity, two large bars, full A/V capabilities, and the opportunity to work with our expert booking team to book a band or performance, Pearl Street Warehouse is the ideal spot to host your next event.

## BAR

Pearl Street Warehouse has two large bars, one located in The Diner and one in The Music Hall.

Contact us for partial used space or rental options.

## AUDIO/VISUAL

- Pearl Street Warehouse has full Audio/Visual capabilities as well as a large stage.
- We would be happy to work with you to book a band or performance that best fits the needs of your event.
- Live music fee \$1,000 (includes sound tech, stage gear, production).