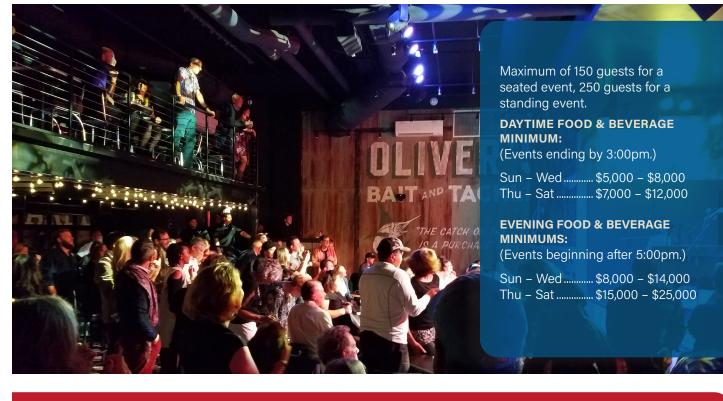

## Pearl Street Warehouse is the intimate live-music venue D.C's been waiting for.

This bar and diner in DC's newest neighborhood, The Wharf, is filled with the sounds of all-American music and offers a relaxed atmosphere unmatched by any other local venue. With a 250 person capacity, two large bars, full A/V capabilities, and the opportunity to work with our expert booking team to book a band or performance, Pearl Street Warehouse is the ideal spot to host your next event.

## Special Events Minimum Food and Beverage Requirements