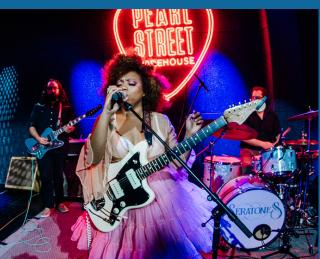

## Pearl Street Warehouse is the intimate live-music venue D.C's been waiting for.

This bar and diner in DC's newest neighborhood, The Wharf, is filled with the sounds of all-American music and offers a relaxed atmosphere unmatched by any other local venue. With a 250 person capacity, two large bars, full A/V capabilities, and the opportunity to work with our expert booking team to book a band or performance, Pearl Street Warehouse is the ideal spot to host your next event.

## AUDIO/VISUAL

- Pearl Street Warehouse has full Audio/Visual capabilities as well as a large stage.
- We would be happy to work with you to book a band or performance that best fits the needs of your event.
- Live music fee \$1,000 (includes sound tech, stage gear, production).