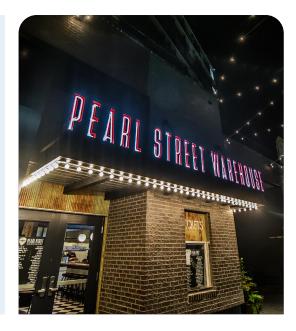

## Pearl Street Warehouse is the intimate live-music venue D.C's been waiting for.

This bar and diner in DC's newest neighborhood, The Wharf, is filled with the sounds of all-American music and offers a relaxed atmosphere unmatched by any other local venue. With a 250 person capacity, two large bars, full A/V capabilities, and the opportunity to work with our expert booking team to book a band or performance, Pearl Street Warehouse is the ideal spot to host your next event.