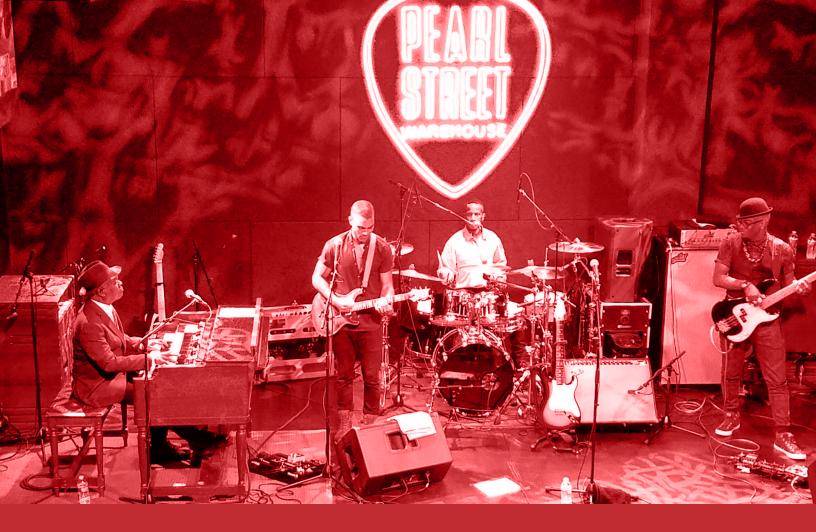

## Pearl Street Warehouse is the intimate live-music venue D.C's been waiting for.

This bar and diner in DC's newest neighborhood, The Wharf, is filled with the sounds of all-American music and offers a relaxed atmosphere unmatched by any other local venue. With a 250 person capacity, two large bars, full A/V capabilities, and the opportunity to work with our expert booking team to book a band or performance, Pearl Street Warehouse is the ideal spot to host your next event.

## AUDIO/VISUAL

- Pearl Street Warehouse has full Audio/Visual capabilities as well as a large stage.
- We would be happy to work with you to book a band or performance that best fits the needs of your event.
- Live music fee \$1,000 (includes sound tech, stage gear, production).