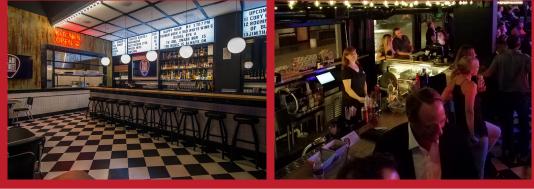

## BAR

Pearl Street Warehouse has two large bars, one located in The Diner and one in The Music Hall.

Contact us for partial used space or rental options.